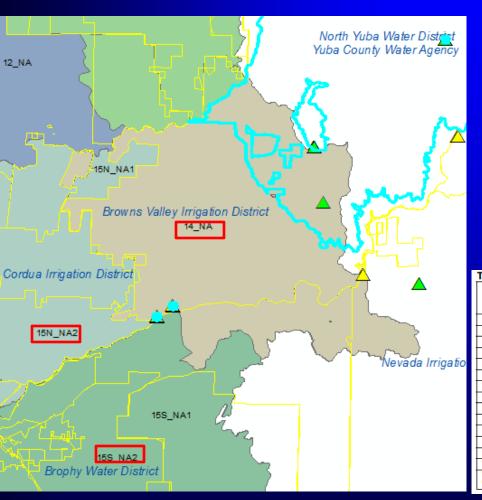

#### Locating POU onto Demand Unit – Example IV

Water diverted under water rights by Yuba County Water Agency (YCWA) is for its own use in 14\_NA as well as contracted users in 14\_NA, 15N\_NA2 and 15S\_NA2

Includes both Phase 1 and Phase 2 of the Wheatland Project

b As specified in RD-1664

 Total diversion
 448,502
 100%
 Average diversion 2010-2013

 14\_NA
 231,951
 52%
 222,451 for own use (total diversion - total contract) and BVID

 15S\_NA2
 176,950
 39%
 4 Users along South Canal

 15N\_NA2
 37,101
 8%
 2 Users along North Canal