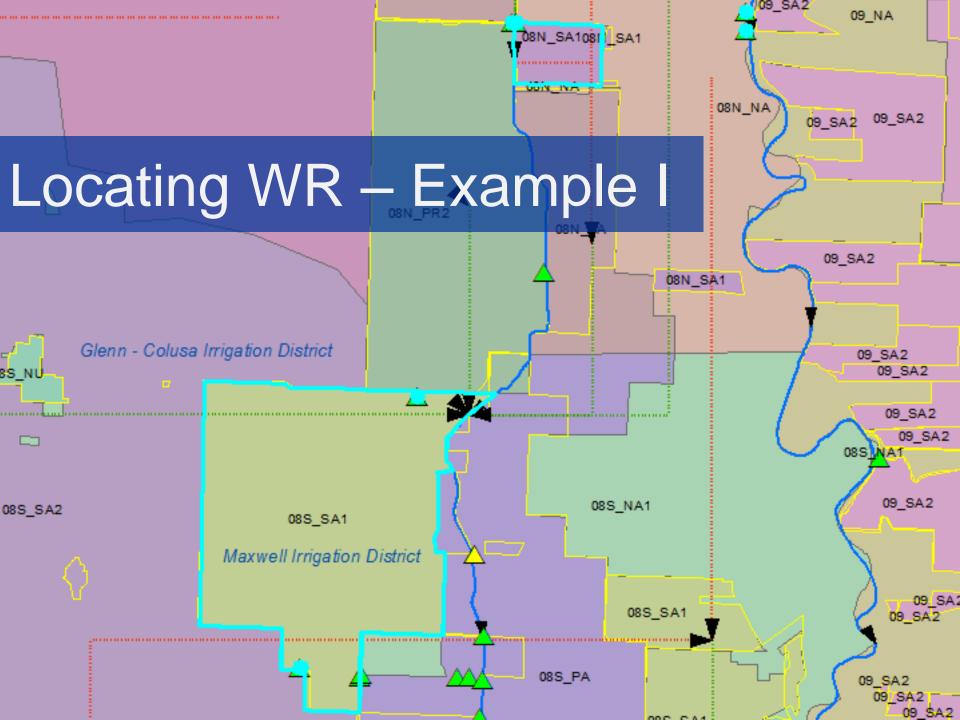

#### Locating POU onto Demand Unit – Example II

## No Water district boundaries

- √ Scanned POU map (old)
- ✓ CalSim 3.0 Demand Units
- ✓ Points of Diversion
- ✓ National Hydrography Dataset
- ✓ PLSS Township and Range

Locating POU onto Demand Unit – Example II