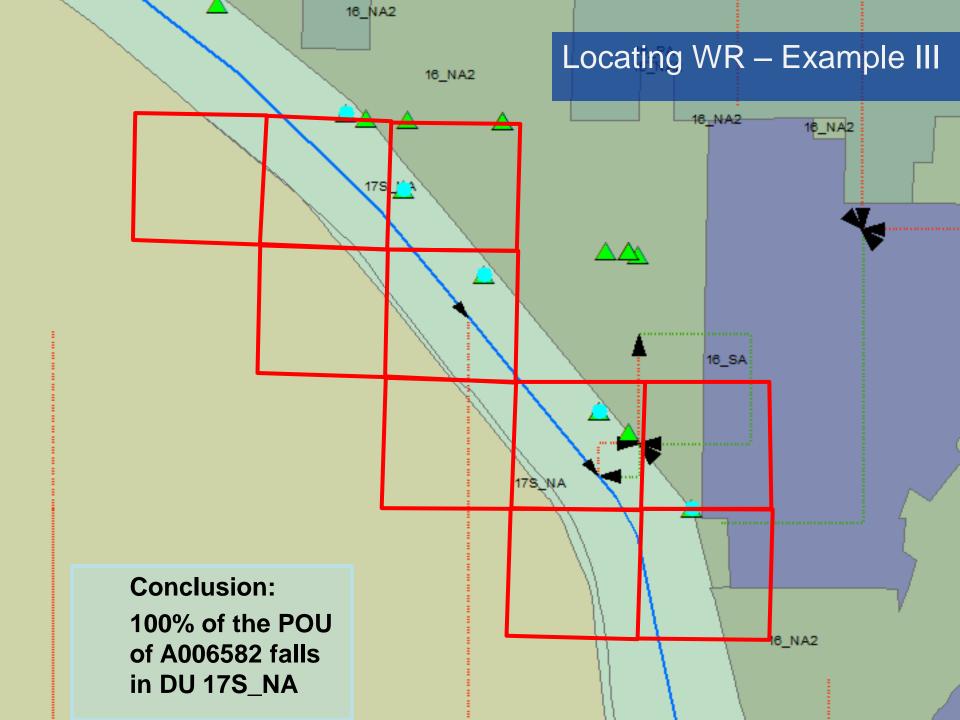

#### Locating POU onto Demand Unit – Example III

#### A006582 by A & G MONTNA PROPERTIES LP

No Water district boundaries
No scanned POU map

- ✓ Water right document
- ✓ CalSim 3.0 Demand Units
- ✓ Points of Diversion
- ✓ National Hydrography Dataset
- ✓ PLSS Township and Range

#### Locating POU onto Demand Unit – Example III

A description of the lands or the place where such water is put to beneficial use is as follows:

That portion of the Sutter By-Pass lying between the South lines of Section 19, T. 13 N., 3 E., and Sec. 24, T. 13 N., R. 2 E., M.D.B. & M. and the northerly bank of Willow Slough as hown on map filed with the State Engineer on March 26, 1930, containing 1897.65 acres and lying within Section 24, T. 13 N., R. 2 E., Sections 19, 20, 29, 30, 32, 33 and 34, T. 13 N., R. 3 E., and Sections 3, 4 and 9, T. 12 N., R. 3 E., M.D.B. & M.