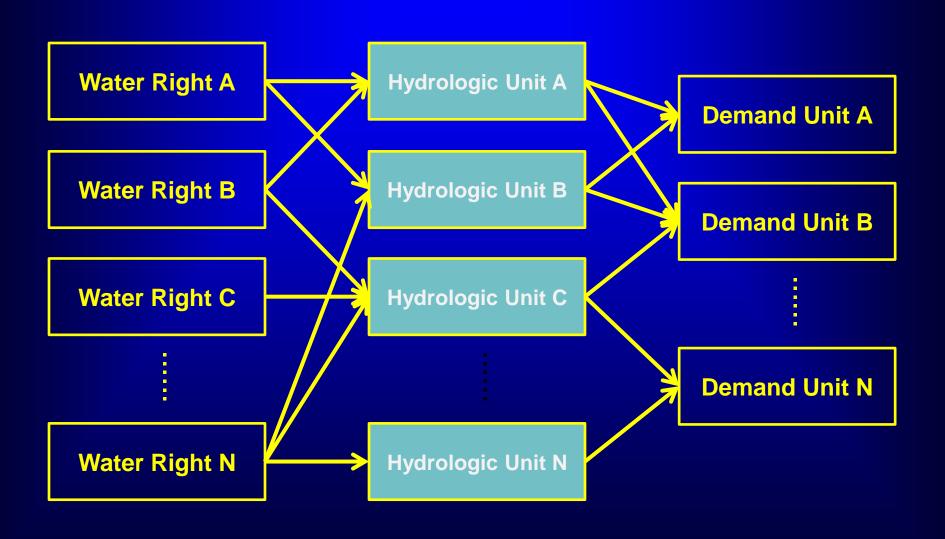

#### Process Water Right Data for Model Implementation

**Spatial Overlay** 

- Goal:
  - POU <-> DU
- Overlay of layers:
  - CalSim 3.0 Demand
     Units (minimum model unit of CalSim 3.0)
  - POD (Points of Diversion) of major water rights
  - Available water district boundaries
  - National Hydrography Dataset
  - Public Land SurveySystem townships