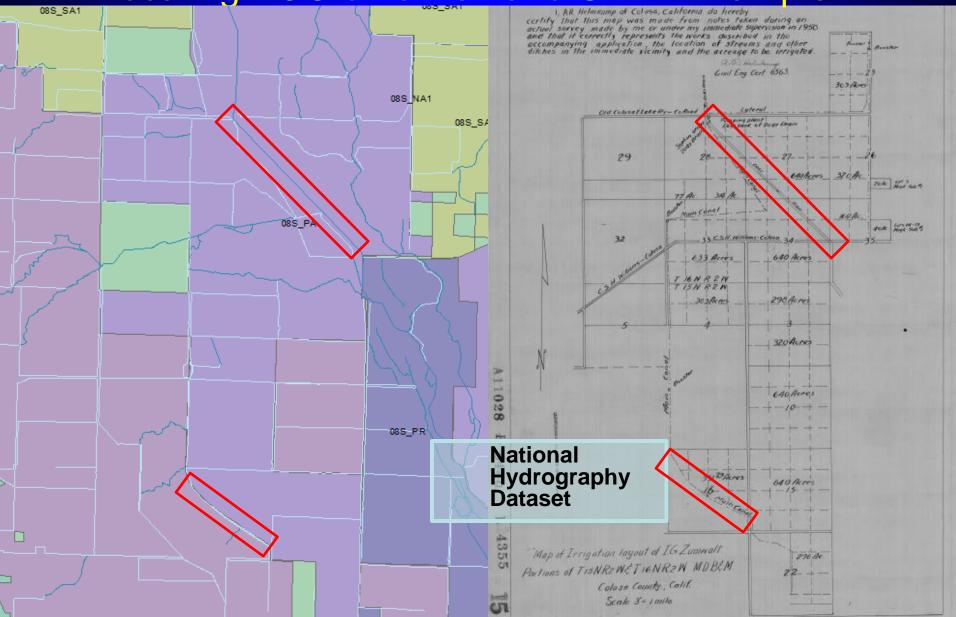

#### Locating POU onto Demand Unit – Example II

## A011028 by ZUMWALT MUTUAL WATER COMPANY

## No Water district boundaries

- √ Scanned POU map (old)
- ✓ CalSim 3.0 Demand Units
- ✓ Points of Diversion
- ✓ National Hydrography Dataset
- ✓ PLSS Township and Range

Locating POU onto Demand Unit – Example II

#### Conclusion:

The piece of land may not be in the POU of A011028 today.

Locating POU onto Demand Unit - Example II