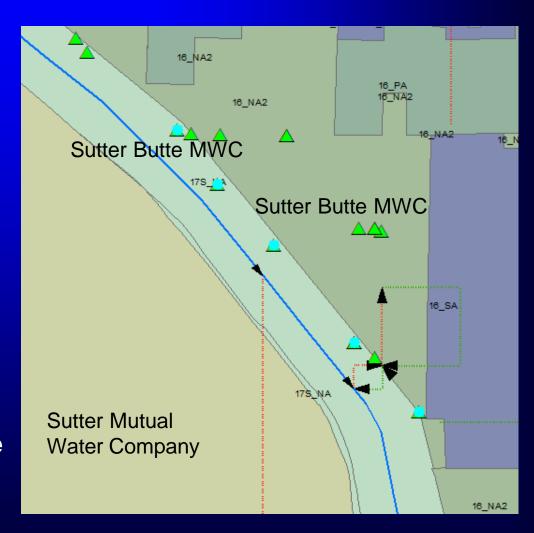

#### Locating POU onto Demand Unit – Example III

#### A006582 by A & G MONTNA PROPERTIES LP

No Water district boundaries
No scanned POU map

- ✓ Water right document
- ✓ CalSim 3.0 Demand Units
- ✓ Points of Diversion
- ✓ National Hydrography Dataset
- ✓ PLSS Township and Range

#### Locating POU onto Demand Unit – Example III

A description of the lands or the place where such water is put to beneficial use is as follows:

That portion of the Sutter By-Pass lying between the South lines of Section 19, T. 13 N., 3 E., and Sec. 24, T. 13 N., R. 2 E., M.D.B. & M. and the northerly bank of Willow Slough as hown on map filed with the State Engineer on March 26, 1930, containing 1897.65 acres and lying within Section 24, T. 13 N., R. 2 E., Sections 19, 20, 29, 30, 32, 33 and 34, T. 13 N., R. 3 E., and Sections 3, 4 and 9, T. 12 N., R. 3 E., M.D.B. & M.