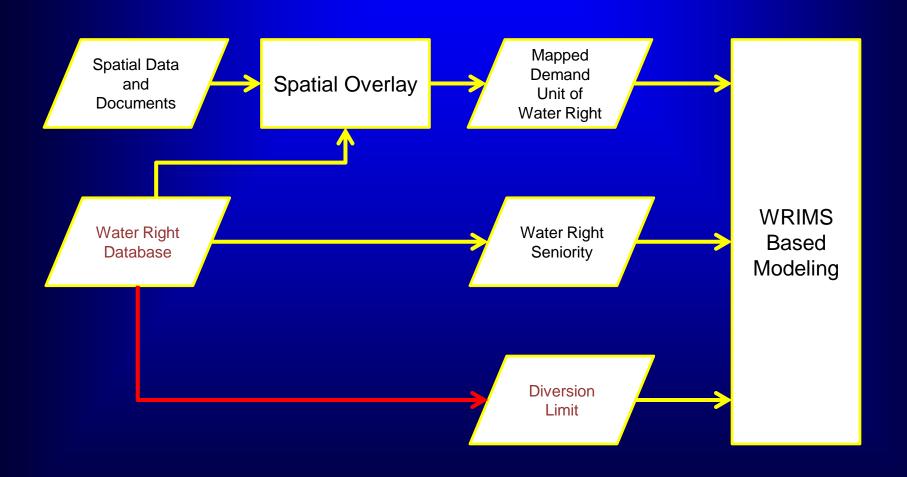

#### Process Water Right Data for Model Implementation

**Spatial Overlay** 

- Goal:
  - POU <-> DU
- Overlay of layers:
  - CalSim 3.0 Demand
     Units (minimum model unit of CalSim 3.0)
  - POD (Points of Diversion) of major water rights
  - Available water district boundaries
  - National Hydrography Dataset
  - Public Land SurveySystem townships

#### Process Water Right Data for Model Implementation

## Water Right Limit

- Limit on diversion by certain water right could be simple, like (A000018 by Glenn Colusa ID).:
  - Diversion rate from Mar 1<sup>st</sup> to Nov 1<sup>st</sup> of each year cannot exceed 110 cfs
- Or more complicated (A014804 by South Sutter WD):
  - Diversion to storage from Oct 1<sup>st</sup> to Jun 30<sup>th</sup>: <58370 AF/year</li>
  - Total amount to storage of A10221, A2881(Camp Far West ID), A10190(CFW ID), and A14804: <102100 AF/year</li>
  - Total amount (direct diversion + storage) of A10221 and A14804:
     <180550 AF/year</li>
  - Total beneficial use of A10221 and A14804: < 138300 AF/year</li>
  - Direct diversion rate from Mar 1<sup>st</sup> to Sep 1<sup>st</sup>: <330 cfs</li>
  - Combined rate of A10221 and A14804: <450 cfs</li>
- At present, only for "major" water rights