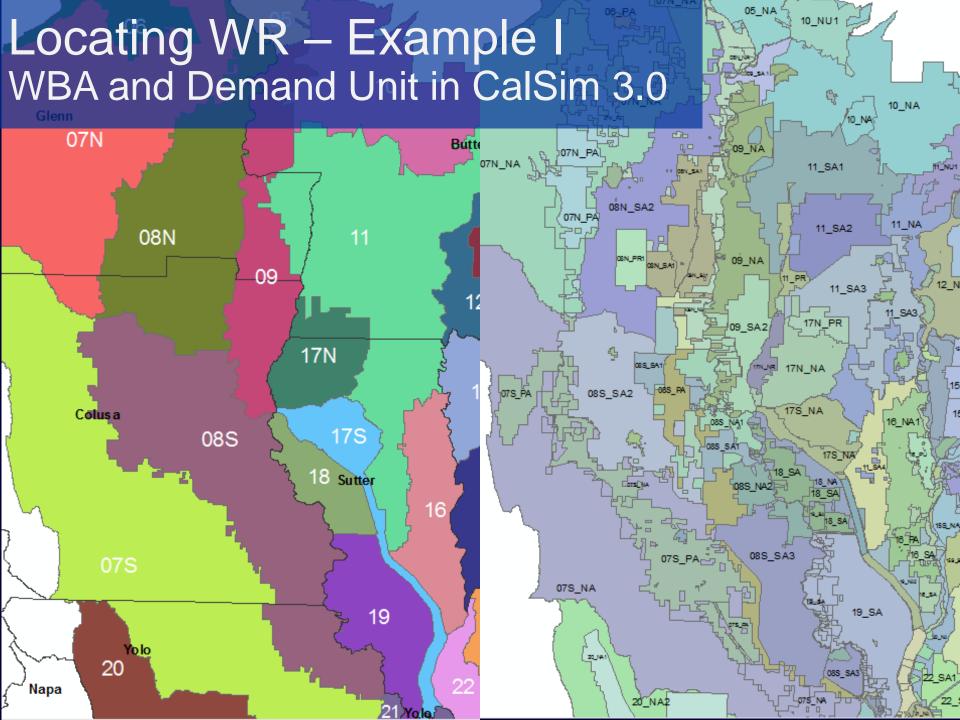

#### Locating POU onto Demand Unit – Example II

## No Water district boundaries

- √ Scanned POU map (old)
- ✓ CalSim 3.0 Demand Units
- ✓ Points of Diversion
- ✓ National Hydrography Dataset
- ✓ PLSS Township and Range

Locating POU onto Demand Unit – Example II