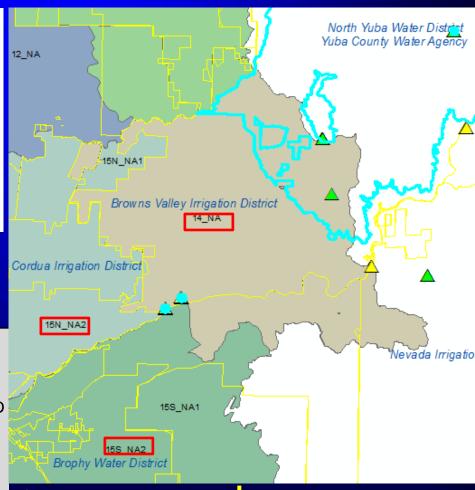

#### Locating POU onto Demand Unit – Example IV

Water diverted under water rights by Yuba County Water Agency (YCWA) is for its own use in 14\_NA as well as contracted users in 14\_NA, 15N\_NA2 and 15S\_NA2

Includes both Phase 1 and Phase 2 of the Wheatland Project

b As specified in RD-1664

 Total diversion
 448,502
 100%
 Average diversion 2010-2013

 14\_NA
 231,951
 52%
 222,451 for own use (total diversion - total contract) and BVID

 15S\_NA2
 176,950
 39%
 4 Users along South Canal

 15N\_NA2
 37,101
 8%
 2 Users along North Canal