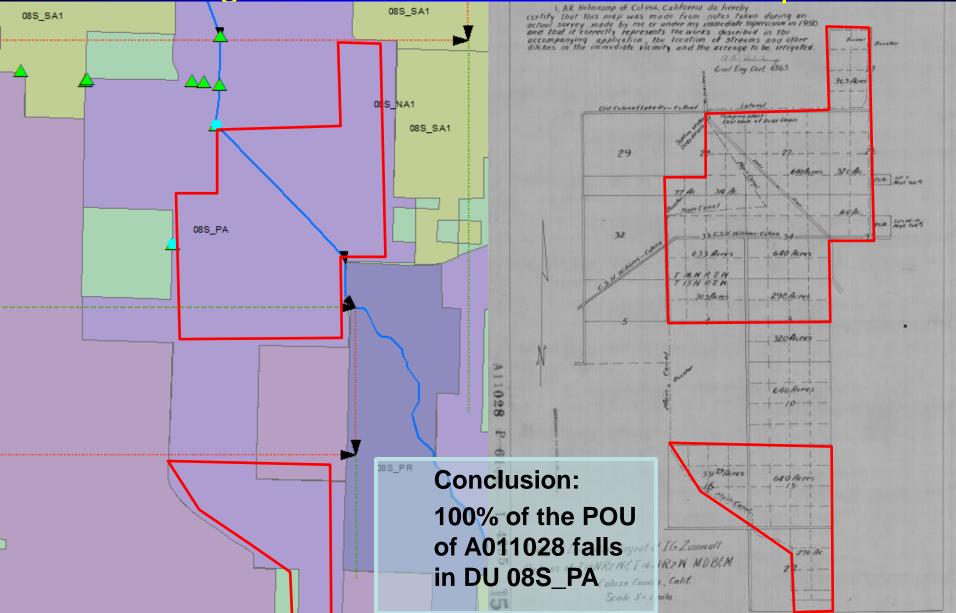

#### Locating POU onto Demand Unit – Example II

## A011028 by ZUMWALT MUTUAL WATER COMPANY

## No Water district boundaries

- √ Scanned POU map (old)
- ✓ CalSim 3.0 Demand Units
- ✓ Points of Diversion
- ✓ National Hydrography Dataset
- ✓ PLSS Township and Range

Locating POU onto Demand Unit – Example II

#### Conclusion:

The piece of land may not be in the POU of A011028 today.

Locating POU onto Demand Unit - Example II