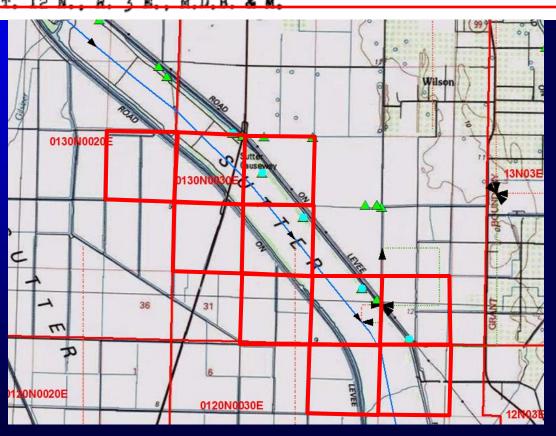

#### Locating POU onto Demand Unit – Example III

#### A006582 by A & G MONTNA PROPERTIES LP

No Water district boundaries
No scanned POU map

- ✓ Water right document
- ✓ CalSim 3.0 Demand Units
- ✓ Points of Diversion
- ✓ National Hydrography Dataset
- ✓ PLSS Township and Range

#### Locating POU onto Demand Unit – Example III

A description of the lands or the place where such water is put to beneficial use is as follows:

That portion of the Sutter By-Pass lying between the South lines of Section 19, T. 13 N., 3 E., and Sec. 24, T. 13 N., R. 2 E., M.D.B. & M. and the northerly bank of Willow Slough as hown on map filed with the State Engineer on March 26, 1930, containing 1897.65 acres and lying within Section 24, T. 13 N., R. 2 E., Sections 19, 20, 29, 30, 32, 33 and 34, T. 13 N., R. 3 E., and Sections 3, 4 and 9, T. 12 N., R. 3 E., M.D.B. & M.