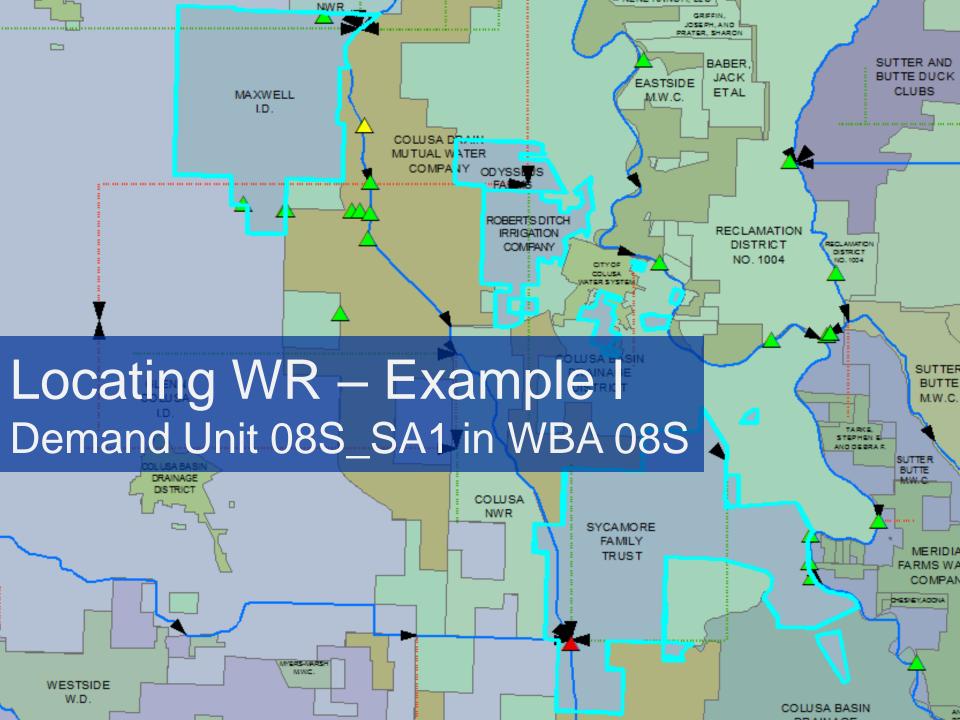

#### Locating POU onto Demand Unit – Example II

## No Water district boundaries

- √ Scanned POU map (old)
- ✓ CalSim 3.0 Demand Units
- ✓ Points of Diversion
- ✓ National Hydrography Dataset
- ✓ PLSS Township and Range

Locating POU onto Demand Unit – Example II