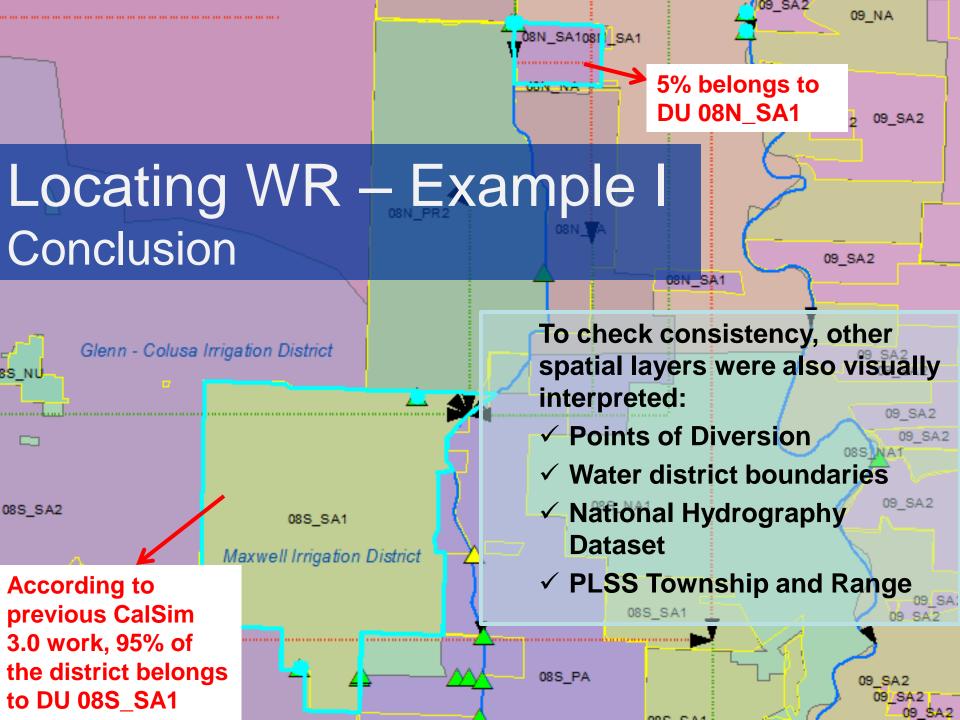

#### Locating POU onto Demand Unit – Example II

#### Conclusion:

The piece of land may not be in the POU of A011028 today.

Locating POU onto Demand Unit - Example II