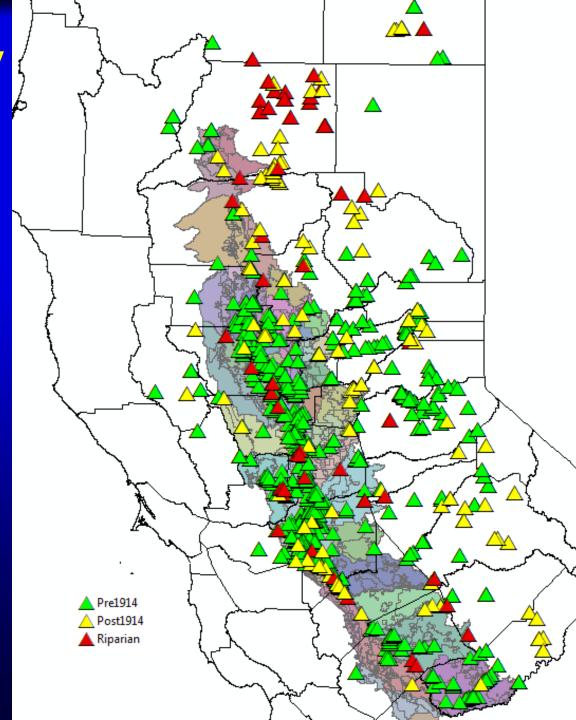

## Water Right Seniority

- Riparian Water Rights
  - Property/parcel adjacent to a stream
  - No explicit limit, but:
    - Water used must be from "natural flow"
    - Water cannot be stored
    - Water used must be for reasonable beneficiary use.
- Pre-1914 Appropriative Water Rights
  - Initiated before Dec 19, 1914
  - Limited to quantity of water use by 1914, or planned to be used
- Post-1914 Appropriative Water Rights
  - Requires a permit or license
  - Explicit limits on water used or water stored