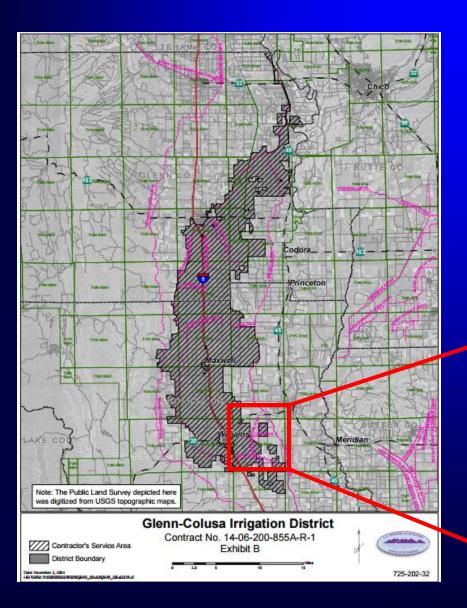

#### Source:

Map of Glenn-Colusa Irrigation District, CVP Sacramento River Settlement Contract, renewed in 2005

#### Conclusion:

The piece of land may not be in the POU of A011028 today.

Locating POU onto Demand Unit - Example II