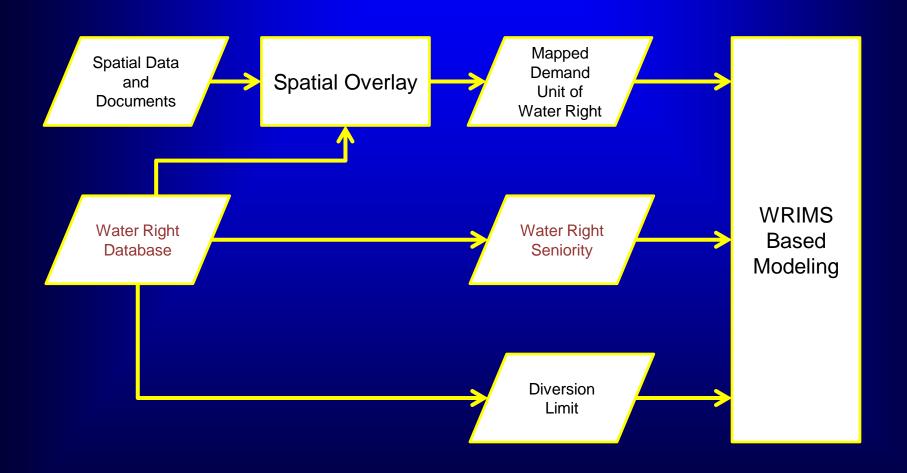

#### Process Water Right Data for Model Implementation

**Spatial Overlay** 

- Goal:
  - POU <-> DU
- Overlay of layers:
  - CalSim 3.0 Demand
     Units (minimum model unit of CalSim 3.0)
  - POD (Points of Diversion) of major water rights
  - Available water district boundaries
  - National Hydrography Dataset
  - Public Land SurveySystem townships

#### Process Water Right Data for Model Implementation