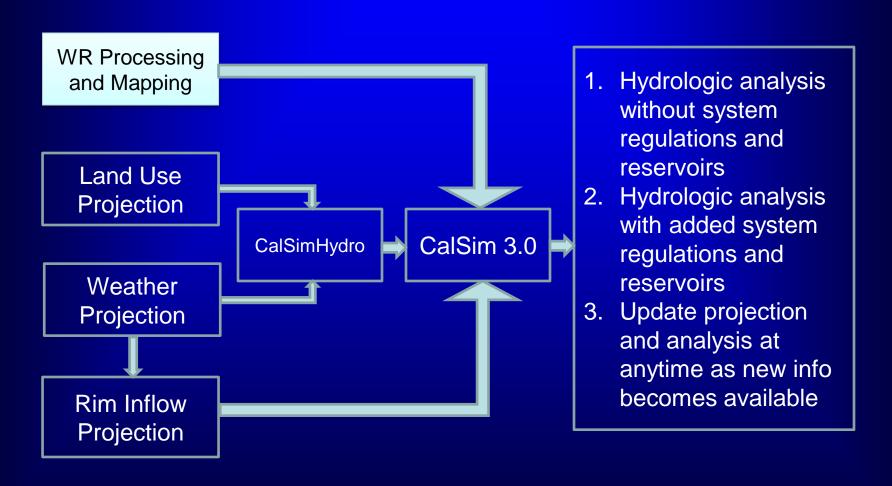

#### Process Water Right Data for Model Implementation

**Spatial Overlay** 

- Goal:
  - POU <-> DU
- Overlay of layers:
  - CalSim 3.0 Demand
     Units (minimum model unit of CalSim 3.0)
  - POD (Points of Diversion) of major water rights
  - Available water district boundaries
  - National Hydrography Dataset
  - Public Land SurveySystem townships

#### Process Water Right Data for Model Implementation