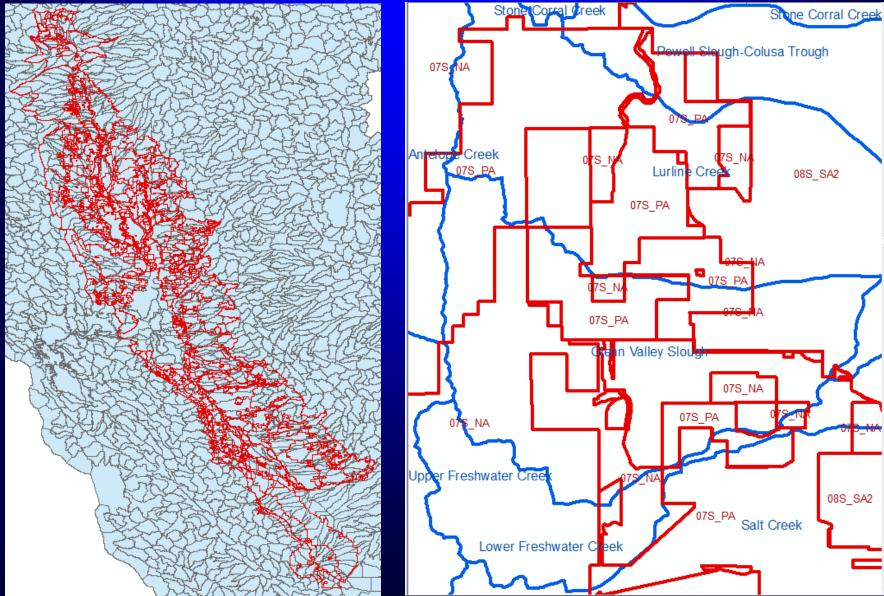

#### Locating POU onto Demand Unit – Example II

## A011028 by ZUMWALT MUTUAL WATER COMPANY

## No Water district boundaries

- √ Scanned POU map (old)
- ✓ CalSim 3.0 Demand Units
- ✓ Points of Diversion
- ✓ National Hydrography Dataset
- ✓ PLSS Township and Range

Locating POU onto Demand Unit – Example II

Locating POU onto Demand Unit - Example II

Locating POU onto Demand Unit - Example II

#### Source:

Map of Glenn-Colusa Irrigation District, CVP Sacramento River Settlement Contract, renewed in 2005

#### Conclusion:

The piece of land may not be in the POU of A011028 today.

Locating POU onto Demand Unit - Example II