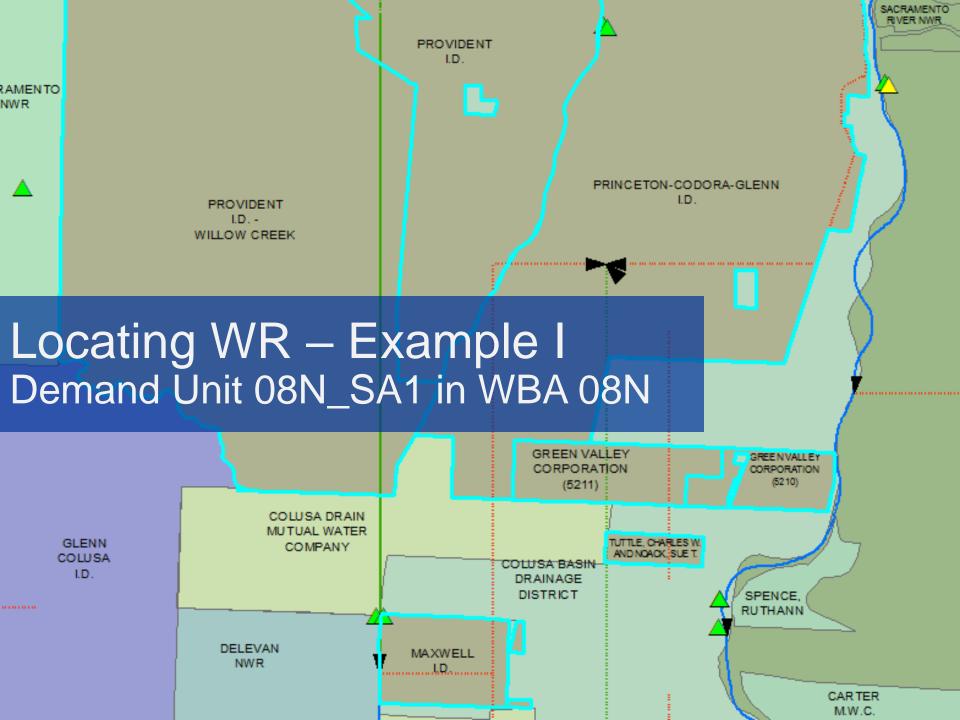

#### Locating POU onto Demand Unit – Example II

## No Water district boundaries

- √ Scanned POU map (old)
- ✓ CalSim 3.0 Demand Units
- ✓ Points of Diversion
- ✓ National Hydrography Dataset
- ✓ PLSS Township and Range

Locating POU onto Demand Unit – Example II