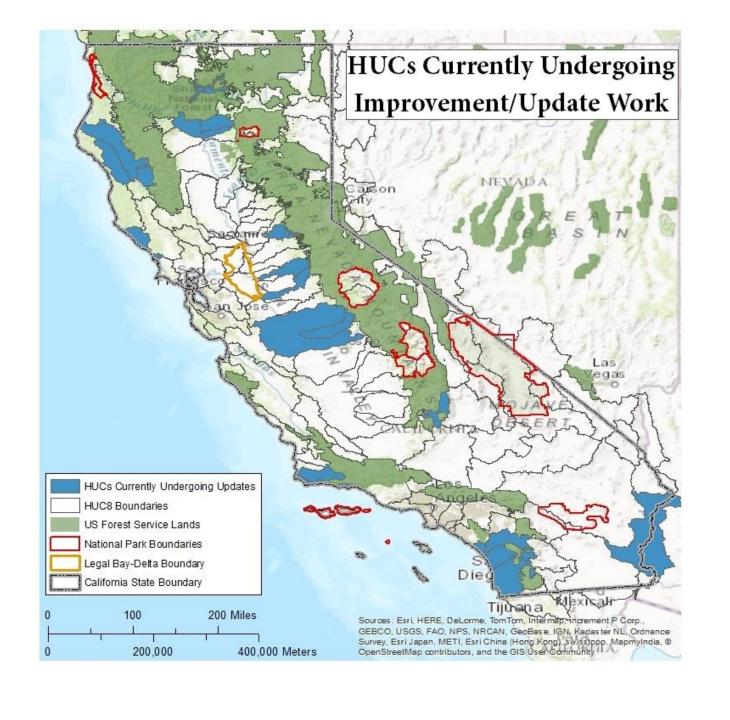

ta Office







California Water & Environmental Modeling Forum, 2016

## **National Hydrography Dataset**

- Surface water component of The National Map
- Lines, polygons, points, geometric network
- Companion to the Watershed Boundary Dataset
- USGS, US EPA, NRCS, and State Stewards

http://nhd.usgs.gov/



"Fund and revive the National Hydrological [sic] Dataset for California to improve high-quality framework geospatial data and the precision and accuracy of mapping and scientific studies."

http://resources.ca.gov/docs/california water action plan/Final California Water Action Plan.pdf

## A Technical Training Workshop Getting to Know NHDPlus: Applying a National Geospatial Hydrologic Framework

July 14, 2016 - 8 to 5pm July 15, 2016 - 8 to 12 noon

http://www.cwemf.org/workshops