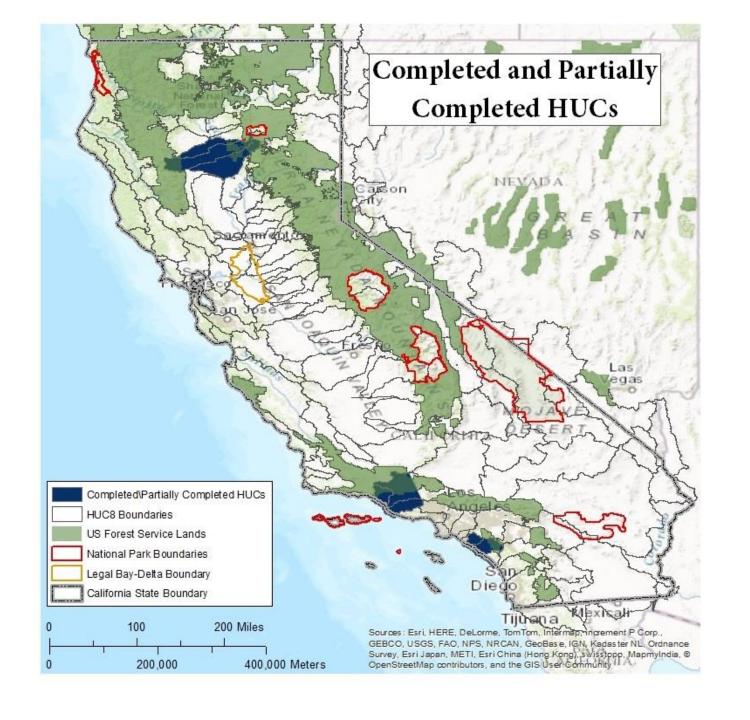

elta Office







California Water & Environmental Modeling Forum, 2016

## **National Hydrography Dataset**

- Surface water component of The National Map
- Lines, polygons, points, geometric network
- Companion to the Watershed Boundary Dataset
- USGS, US EPA, NRCS, and State Stewards

http://nhd.usgs.gov/



"Fund and revive the National Hydrological [sic] Dataset for California to improve high-quality framework geospatial data and the precision and accuracy of mapping and scientific studies."

http://resources.ca.gov/docs/california water action plan/Final California Water Action Plan.pdf

## A Technical Training Workshop Getting to Know NHDPlus: Applying a National Geospatial Hydrologic Framework

July 14, 2016 - 8 to 5pm July 15, 2016 - 8 to 12 noon

http://www.cwemf.org/workshops