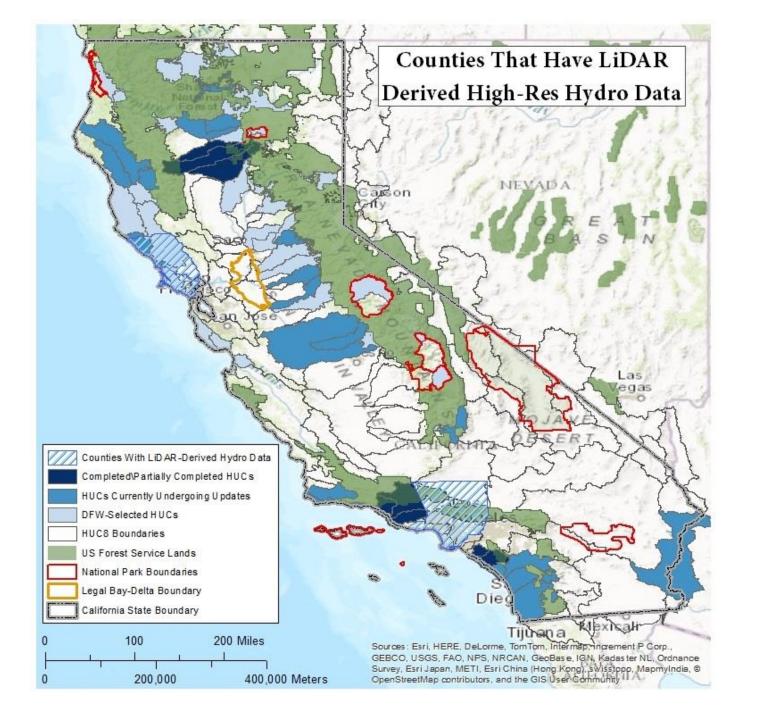

## NHD Stewardship

Jane Schafer-Kramer
GIS Analyst
Bay-Delta Office

California Water & Environmental Modeling Forum, 2016