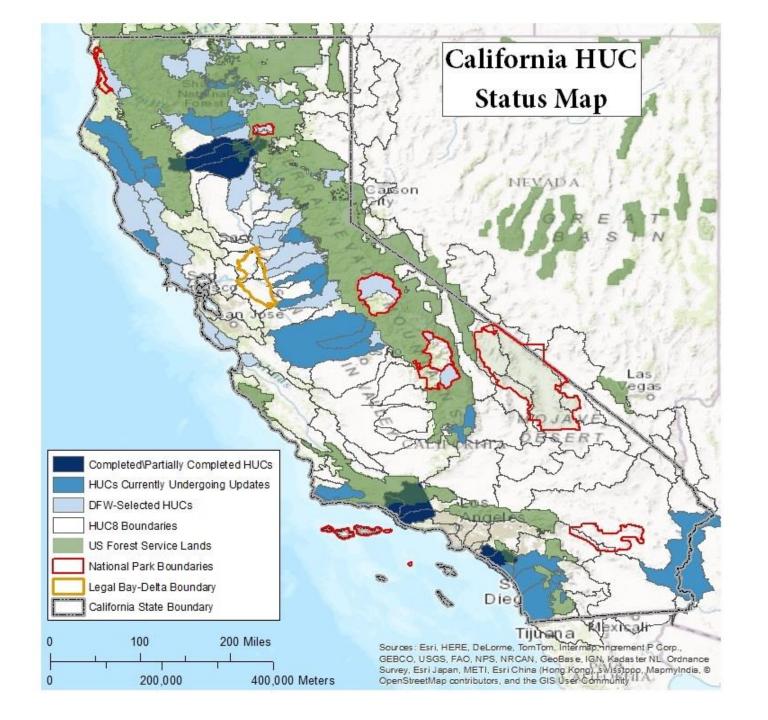

## NHD Stewardship

Jane Schafer-Kramer
GIS Analyst
Bay-Delta Office

California Water & Environmental Modeling Forum, 2016