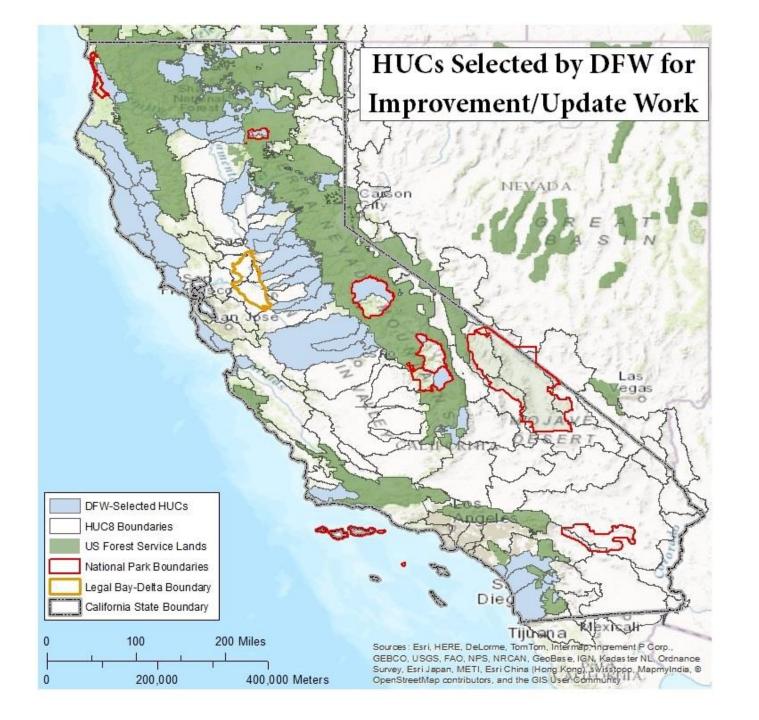

Office







California Water & Environmental Modeling Forum, 2016

## **National Hydrography Dataset**

- Surface water component of The National Map
- Lines, polygons, points, geometric network
- Companion to the Watershed Boundary Dataset
- USGS, US EPA, NRCS, and State Stewards

http://nhd.usgs.gov/



"Fund and revive the National Hydrological [sic] Dataset for California to improve high-quality framework geospatial data and the precision and accuracy of mapping and scientific studies."

http://resources.ca.gov/docs/california water action plan/Final California Water Action Plan.pdf

## A Technical Training Workshop Getting to Know NHDPlus: Applying a National Geospatial Hydrologic Framework

July 14, 2016 - 8 to 5pm July 15, 2016 - 8 to 12 noon

http://www.cwemf.org/workshops